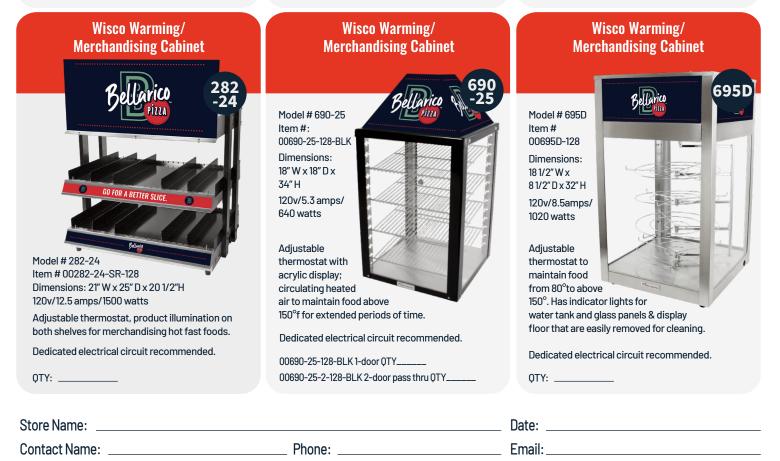

y, rotary dial design.

Dedicated electrical circuit recommended.

QTY: \_\_\_\_\_

Wisco Deluxe Pizza **Multi-Purpose Oven** 



Model # 561A Item # 00561A-001 Dimensions: 23 5/8" W x 19 1/2" D x 10 1/4"H 120v/14.2 amps/1700 watts

16" commercial, deluxe oven featuring a rotary dial design, 30 min digital display and one touch setting with time/temp memory.

Dedicated electrical circuit recommended.

QTY: \_\_\_\_\_

## Wisco Deluxe Pizza **Multi-Purpose Oven**



Model # 621 Item # 00621-001 Dimensions: 19" W x 18" D x 14 1/4"H 120v/10.9 amps/1300 watts

This oven features a 3 step bake process with 10 programmable presets to make your baking process simpler. Heated, circulating air throughout the oven penetrates food quickly.

Dedicated electrical circuit recommended.

QTY: \_\_\_\_\_



Shipping Address (No P.O. Box): \_\_\_\_\_\_ City: \_\_\_\_\_ State: \_\_\_\_\_ ZIP: \_\_\_\_\_

Fax(608-835-7399) or email completed form to orderform@wiscoind.com OFRM\_6.27.23 L3