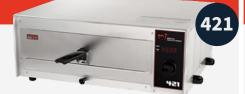

## Wisco Deluxe Pizza **Multi-Purpose Oven**

Model # 421 Item # 00421-001 Dimensions: 18" W x 15" D x 7 3/4"H 120v/12.5 amps/1500 watts

12" commercial, digital LED display, rotary dial design.

Dedicated electrical circuit recommended.