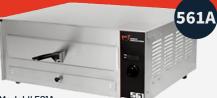

QTY: \_\_\_\_\_

Wisco Deluxe Pizza **Multi-Purpose Oven** 

Model # 561A Item # 00561A-001 Dimensions: 23 5/8" W x 19 1/2" D x 10 1/4"H 120v/14.2 amps/1700 watts

16" commercial, deluxe oven featuring a rotary dial design, 30 min digital display and one touch setting with time/temp memory.

Dedicated electrical circuit recommended.

QTY: \_\_\_\_\_