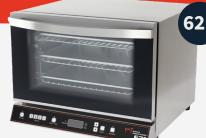

## Wisco Deluxe Pizza **Multi-Purpose Oven**

Model # 621 Item # 00621-001 Dimensions: 19" W x 18" D x 14 1/4"H 120v/10.9 amps/1300 watts

This oven features a 3 step bake process with 10 programmable presets to make your baking process simpler. Heated, circulating air throughout the oven penetrates food quickly.

Dedicated electrical circuit recommended.

QTY: \_\_\_\_\_

Shipping Address (No P.O. Box): \_\_\_\_\_\_ City: \_\_\_\_\_ State: \_\_\_\_\_ ZIP: \_\_\_\_\_

Fax(608-835-7399) or email completed form to orderform@wiscoind.com OFRM\_6.27.23 L3